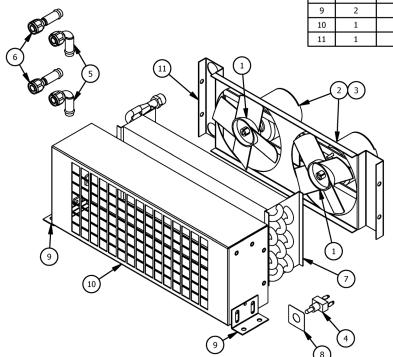

| 215 Parts List |                 |   |          |                          |  |  |  |  |
|----------------|-----------------|---|----------|--------------------------|--|--|--|--|
| ITEM           | QTY 12V QTY 24V |   | DTAC NO. | DESCRIPTION              |  |  |  |  |
| 1              | 2               | 2 | 02-16004 | Fan Blade                |  |  |  |  |
| 2              | 2               | 0 | 02-17035 | 12V Motor                |  |  |  |  |
| 3              | 0               | 2 | 02-17135 | 24V Motor                |  |  |  |  |
| 4              | 1               | 1 | 03-13020 | Toggle Switch            |  |  |  |  |
| 5              | 2               | 2 | 05-00301 | 90 Degree Heater Fitting |  |  |  |  |
| 6              | 2               | 2 | 05-50818 | Heater Fitting           |  |  |  |  |
| 7              | 1               | 1 | 07-00215 | Heater Coil              |  |  |  |  |
| 8              | 1               | 1 | 12-50422 | Face Plate               |  |  |  |  |
| 9              | 2               | 2 | 21-00003 | Heater Mounting Bracket  |  |  |  |  |
| 10             | 1               | 1 | 21-50000 | 215 Housing              |  |  |  |  |
| 11             | 1               | 1 | 21-50001 | 215 Back Motor Plate     |  |  |  |  |