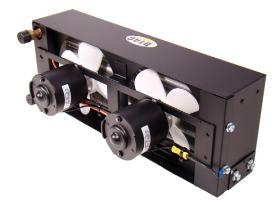

## **HEATERS**

215 Series

Auxiliary Heater

## **FEATURES**

- Available 12 or 24 Volt Water
- Single Speed Blower
- Switch, Face Plate & Knob Included
- Steel Case with Black Powder Coat Finish
- Fittings Supplied for Through Firewall or Through Floor Installation

| BTU'S<br>HEAT | AIR FLOW | HEIGHT | WIDTH  | DEPTH | WEIGHT   | MOTOR | CURRENT DRAW | DTAC NO. |
|---------------|----------|--------|--------|-------|----------|-------|--------------|----------|
| 30,000        | 280 CFM  | 6.5    | 16.75" | 7"    | 11.5 LBS | 2-12V | ???          | 215-12   |
| "             | "        | "      | "      | "     | "        | 2-24V | ???          | 215-24   |