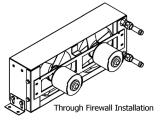

## **FEATURES**

- Available 12 or 24 Volt Water
- Single Speed Blower
- Switch, Face Plate & Knob Included
- Steel Case with Black Powder Coat Finish
- Fittings Supplied for Through Firewall or Through Floor Installation