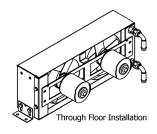

## **FEATURES**

- Available 12 or 24 Volt Water
- Single Speed Blower
- Switch, Face Plate & Knob Included
- Steel Case with Black Powder Coat Finish
- Fittings Supplied for Through Firewall or Through Floor Installation