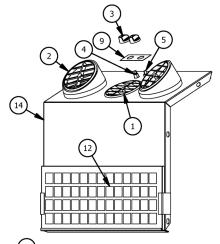

| 502 PARTS LIST |         |         |          |                          |      |  |  |  |  |  |
|----------------|---------|---------|----------|--------------------------|------|--|--|--|--|--|
| ITEM           | QTY 12V | QTY 24V | DTAC NO. | DESCRIPTION              | NOTE |  |  |  |  |  |
| 1              | 1       | 1       | 02-16061 | 3-1/2" Louver            |      |  |  |  |  |  |
| 2              | 2       | 2       | 02-16073 | 3.5" Angled Louver       |      |  |  |  |  |  |
| 3              | 2       | 2       | 03-00165 | Knob                     |      |  |  |  |  |  |
| 4              | 1       | 1       | 03-13006 | Rotary 3-Speed Switch    |      |  |  |  |  |  |
| 5              | 1       | 1       | 03-14002 | Rotary Thermostat        |      |  |  |  |  |  |
| 6              | 1       | 1       | 04-15004 | Block Expansion Valve    |      |  |  |  |  |  |
| 7              | 1       | 1       | 07-00502 | Coil Assembly            |      |  |  |  |  |  |
| 8              | 1       | 1       | 12-00026 | Wire Harness             | 1    |  |  |  |  |  |
| 9              | 1       | 1       | 12-50739 | Faceplate                |      |  |  |  |  |  |
| 10             | 1       | 0       | 30-51580 | 12V Blower Assembly      |      |  |  |  |  |  |
| 11             | 0       | 1       | 30-51581 | 24V Blower Assembly      |      |  |  |  |  |  |
| 12             | 1       | 1       | 40-00003 | Intake Filter            |      |  |  |  |  |  |
| 13             | 1       | 1       | 50-20000 | Housing 502              |      |  |  |  |  |  |
| 14             | 1       | 1       | 50-20001 | Lid 502                  |      |  |  |  |  |  |
| 15             | 1       | 1       | 50-50500 | Expansion Valve Mnt Brkt |      |  |  |  |  |  |
| 16             |         |         | Note 1   | Not Shown                |      |  |  |  |  |  |