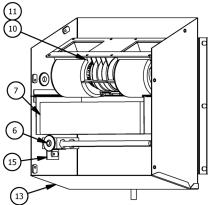

| 502 PARTS LIST |         |         |          |                          |      |  |  |  |  |  |
|----------------|---------|---------|----------|--------------------------|------|--|--|--|--|--|
| ITEM           | QTY 12V | QTY 24V | DTAC NO. | DESCRIPTION              | NOTE |  |  |  |  |  |
| 1              | 1       | 1       | 02-16061 | 3-1/2" Louver            |      |  |  |  |  |  |
| 2              | 2       | 2       | 02-16073 | 3.5" Angled Louver       |      |  |  |  |  |  |
| 3              | 2       | 2       | 03-00165 | Knob                     |      |  |  |  |  |  |
| 4              | 1       | 1       | 03-13006 | Rotary 3-Speed Switch    |      |  |  |  |  |  |
| 5              | 1       | 1       | 03-14002 | Rotary Thermostat        |      |  |  |  |  |  |
| 6              | 1       | 1       | 04-15004 | Block Expansion Valve    |      |  |  |  |  |  |
| 7              | 1       | 1       | 07-00502 | Coil Assembly            |      |  |  |  |  |  |
| 8              | 1       | 1       | 12-00026 | Wire Harness             | 1    |  |  |  |  |  |
| 9              | 1       | 1       | 12-50739 | Faceplate                |      |  |  |  |  |  |
| 10             | 1       | 0       | 30-51580 | 12V Blower Assembly      |      |  |  |  |  |  |
| 11             | 0       | 1       | 30-51581 | 24V Blower Assembly      |      |  |  |  |  |  |
| 12             | 1       | 1       | 40-00003 | Intake Filter            |      |  |  |  |  |  |
| 13             | 1       | 1       | 50-20000 | Housing 502              |      |  |  |  |  |  |
| 14             | 1       | 1       | 50-20001 | Lid 502                  |      |  |  |  |  |  |
| 15             | 1       | 1       | 50-50500 | Expansion Valve Mnt Brkt |      |  |  |  |  |  |
| 16             |         |         | Note 1   | Not Shown                |      |  |  |  |  |  |