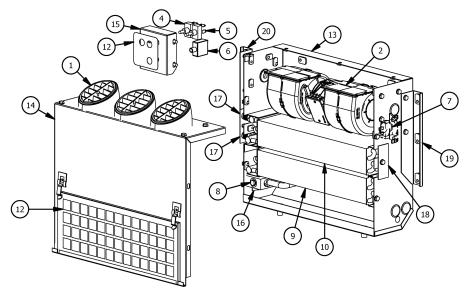

| 505-HC Parts List Rev.1 |     |            |                           |      |      | 505-HC Parts List Rev.1 |          |                     |      |  |
|-------------------------|-----|------------|---------------------------|------|------|-------------------------|----------|---------------------|------|--|
| ITEM                    | QTY | DTAC NO.   | DESCRIPTION               | NOTE | ITEM | QTY                     | DTAC NO. | DESCRIPTION         | NOTE |  |
| 1                       | 3   | 02-16073   | 3.5 in Angled Louver      |      | 11   | 1                       | 12-00505 | Wire Harness        | 1    |  |
| 2                       | 1   | 02-17503   | 12V Blower Motor Assembly |      | 12   | 1                       | 40-00003 | Intake Filter       |      |  |
|                         |     | 02-17523   | 24V Blower Motor Assembly |      | 13   | 1                       | 50-50000 | Housing             |      |  |
| 3                       | 1   | 03-01702   | 12V Relay                 | 1    | 14   | 1                       | 50-50001 | Lid                 |      |  |
|                         |     | 03-01704   | 24V Relay                 |      | 15   | 1                       | 50-50003 | Switch Panel        |      |  |
| 4                       | 1   | 03-13017   | Toggle SW 6 -Term         |      | 16   | 1                       | 50-50004 | Block Valve Bracket |      |  |
| 5                       | 1   | 03-13018   | Toggle SW 4 -Term         |      | 17   | 1                       | 50-50005 | Coil End Plate      |      |  |
| 6                       | 1   | 03-13039   | Circuit Breaker           |      | 18   | 1                       | 50-50006 | End Plate           |      |  |
| 7                       | 1   | 03-14013   | Preset Thermostat         |      | 19   | 1                       | 50-50007 | Mount Brkt - Right  |      |  |
| 8                       | 1   | 04-15004   | Block Expansion Valve     |      | 20   | 1                       | 50-50008 | Mount Brkt - Left   |      |  |
| 9                       | 1   | 07-00505EV | Evaporator Coil           |      |      |                         |          |                     |      |  |
| 10                      | 1   | 07-00505H  | Heater Coil               |      |      |                         |          |                     |      |  |